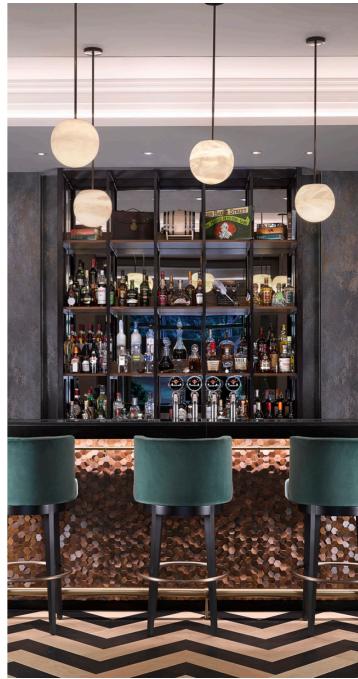

#### Smith & Whistle

Smith & Whistle is your Mayfair's bar, serving a carefully selected line-up of seasonal British dishes, expertly crafted cocktails and a large range of local beers.