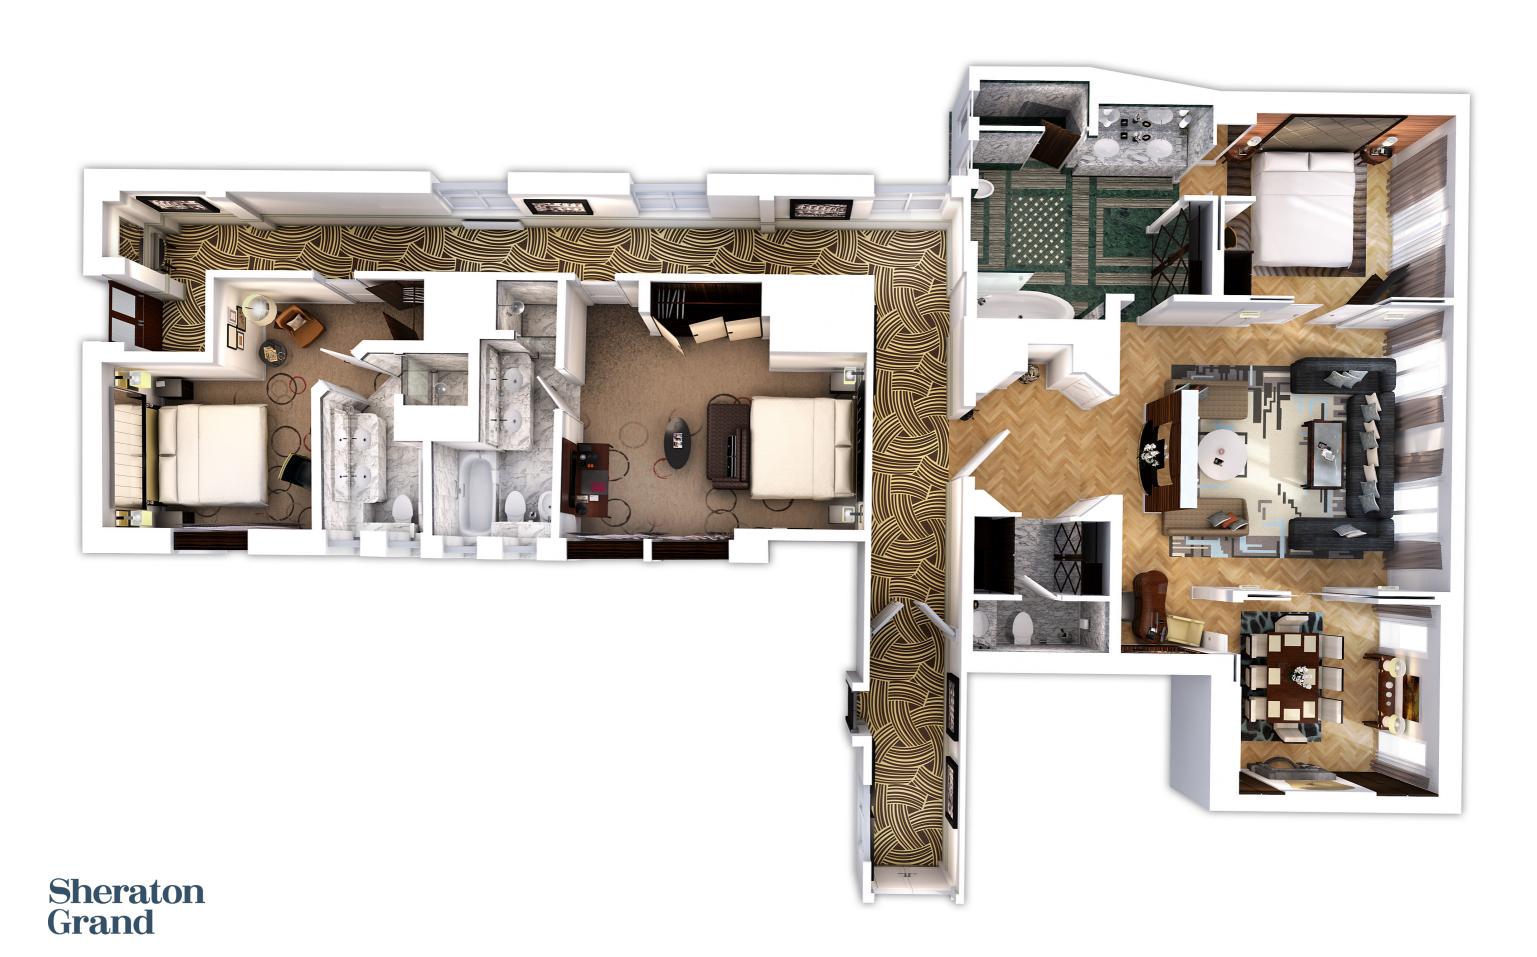

#### **Grand Suite**

The Grand Suite is a statement in luxury; a stylish and spacious one bedroom apartment completed with living and dining areas, sitting up to 8 guests, study and guest bathroom. The front door opens out to a generous lobby space where guests can access any area within the suite. Rooms are interconnected with double-width sliding doors, enabling the entire suite to be opened into a single space. The main bathroom is an exceptional example of Art Deco design, with astonishing original marble finishes and a large restored bathtub. Connect with another two bedrooms to create a large apartment style feel to your stay, ideal for groups of friends and family.

 $95 \, \text{m}^2$ 

Access to the Club Lounge

Unlimited Wi-Fi, portable free Wi-Fi and complimentary international calls to the UAE with the 'Handy' device

Nespresso machine

Dining Area which can seat up to 6 guests

Bidet available in the bathroom

Molton Brown bathroom amenities

Courtesy transfer services to or from London airports or main train stations\*

(Gatwick, Heathrow or London City Airport | Kings Cross, St. Pancreas, Euston or Paddington)

A two hour Masterclass with one of our professional bartenders enjoying the best spirituous drinks

Complimentary shave at local barber shop, 'Jack the Clipper' for gents and manicure/pedicure at 'Nails and Browns' for ladies or a complimentary Birdcage Afternoon Tea with Classic Tea selection at the Palm Court

Views of Green Park

# Grand Suite, Superior King Room & Classic Queen Room interconnected.