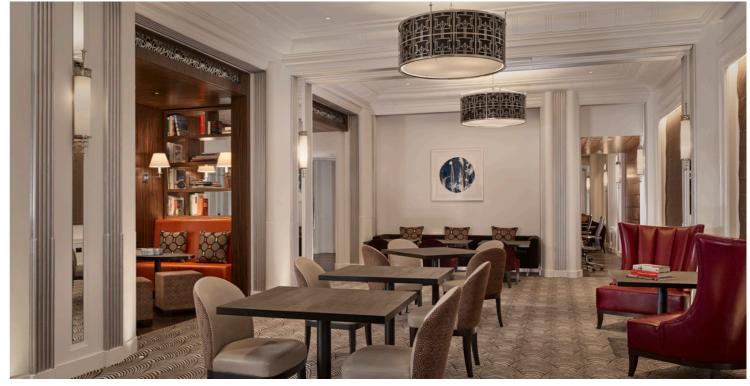

### **Sheraton Club**

The Sheraton Club guests can enjoy special access to the Lounge, a relaxing space offering complimentary tea, coffee, soft drinks and snacks all day long.

Take advantage of the private Club Lounge where you can connect with friends, hold impromptu business meetings or simply relax with your family.

Breakfast | 6:30 – 11:00am Afternoon Tea | 2:30 – 4:30pm Canapés & Beverages | 5:30 – 7:30pm

Complimentary access to the Sheraton Club boardroom for 3 hours per day