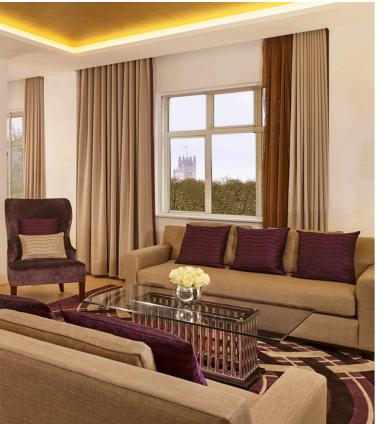

#### **Park View Suite**

The Park View Suites reflect the character of London's famous Green Park of which they overlook. With their light, airy and homely spaces, these generously sized suites offer comfortable seating areas, a four or six seater dining table and adjoining areas, which provide ample space for working, entertaining and relaxing. Connect from two to five rooms together, perfect for family stays.

#### **Grand Suite**

The Grand Suite is a statement in luxury; a stylish and spacious one bedroom apartment completed with living and dining areas, sitting up to 8 guests, study and guest bathroom. The front door opens out to a generous lobby space where guests can access any area within the suite. Rooms are interconnected with double-width sliding doors, enabling the entire suite to be opened into a single space. The main bathroom is an exceptional example of Art Deco design, with astonishing original marble finishes and a large restored bathtub. Connect with another two bedrooms to create a large apartment style feel to your stay, ideal for groups of friends and family.