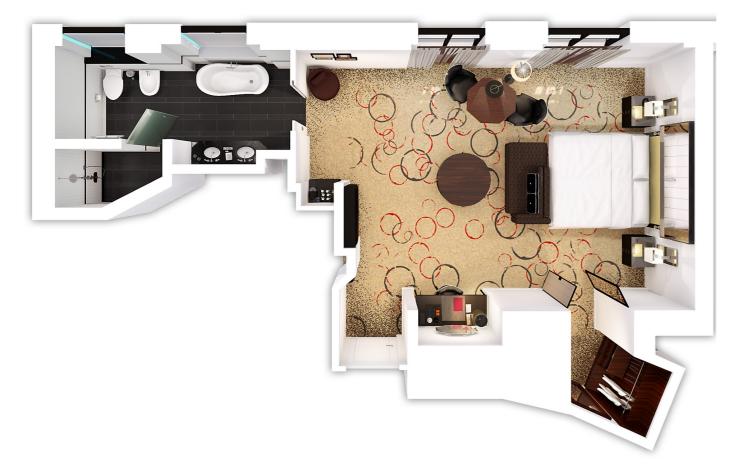

## **Suites Overview**

The Sheraton Grand London Park Lane boasts 30 large and luxurious suites each designed to reflect the hotel's traditional English heritage fused with stylish Art Deco design. Starting at a generous 38 sqm and extending up to a sizeable 95 sqm across the three categories, each suite has the comfort and space to experience every exclusive amenity and service on offer.

#### **Grand Suite**

The Grand Suite is a statement in luxury; a stylish and spacious one bedroom apartment completed with living and dining areas, sitting up to 8 guests, study and guest bathroom. The front door opens out to a generous lobby space where guests can access any area within the suite. Rooms are interconnected with double-width sliding doors, enabling the entire suite to be opened into a single space. The main bathroom is an exceptional example of Art Deco design, with astonishing original marble finishes and a large restored bathtub. Connect with another two bedrooms to create a large apartment style feel to your stay, ideal for groups of friends and family.

 $95 \, \text{m}^2$ 

Access to the Club Lounge

Unlimited Wi-Fi, portable free Wi-Fi and complimentary international calls to the UAE with the 'Handy' device

Nespresso machine

Dining Area which can seat up to 6 guests