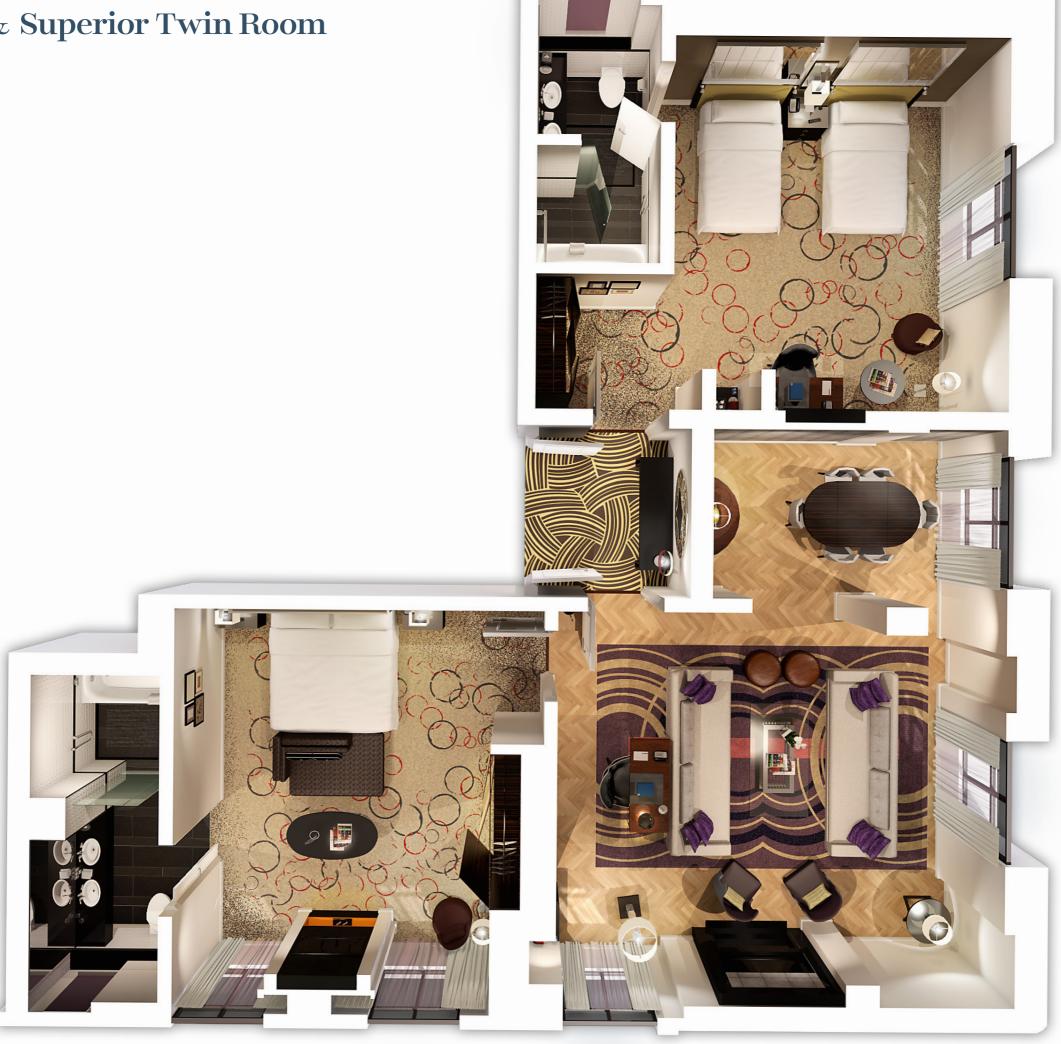

#### **Park View Suite**

The Park View Suites reflect the character of London's famous Green Park of which they overlook. With their light, airy and homely spaces, these generously sized suites offer comfortable seating areas, a four or six seater dining table and adjoining areas, which provide ample space for working, entertaining and relaxing. Connect from two to five rooms together, perfect for family stays.

Views of Green Park

Park View Suite & Superior Twin Room interconnected.