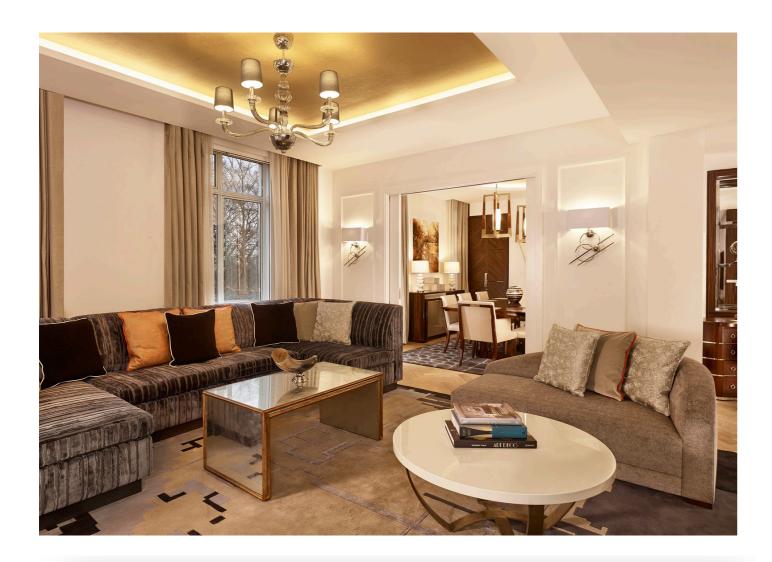

#### **Grand Suite**

The Grand Suite is a statement in luxury; a stylish and spacious one bedroom apartment completed with living and dining areas, sitting up to 8 guests, study and guest bathroom. The front door opens out to a generous lobby space where guests can access any area within the suite. Rooms are interconnected with double-width sliding doors, enabling the entire suite to be opened into a single space. The main bathroom is an exceptional example of Art Deco design, with astonishing original marble finishes and a large restored bathtub. Connect with another two bedrooms to create a large apartment style feel to your stay, ideal for groups of friends and family.