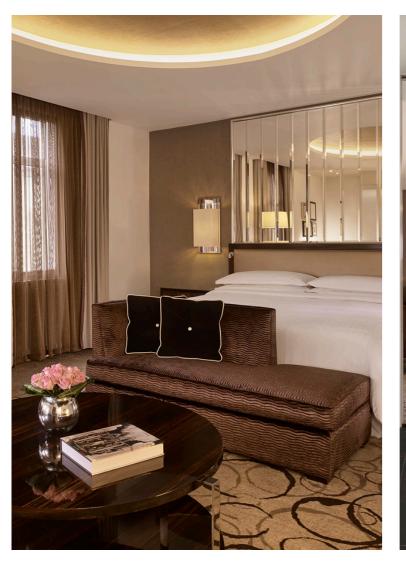

### **Art Deco Suite**

Rich in style, the Art Deco Suites showcase distinctive furniture design, impressive views across the city and a generous walk-in wardrobe. This is the perfect suite to spend the weekend with friends or family exploring Mayfair's finest shops, British designers and exclusive restaurants. Join up to four rooms together with connecting doors, guaranteeing exclusive access which is perfect for family stays.

#### **Park View Suite**

The Park View Suites reflect the character of London's famous Green Park of which they overlook. With their light, airy and homely spaces, these generously sized suites offer comfortable seating areas, a four or six seater dining table and adjoining areas, which provide ample space for working, entertaining and relaxing. Connect from two to five rooms together, perfect for family stays.

#### **Grand Suite**

The Grand Suite is a statement in luxury; a stylish and spacious one bedroom apartment completed with living and dining areas, sitting up to 8 guests, study and guest bathroom. The front door opens out to a generous lobby space where guests can access any area within the suite. Rooms are interconnected with double-width sliding doors, enabling the entire suite to be opened into a single space. The main bathroom is an exceptional example of Art Deco design, with astonishing original marble finishes and a large restored bathtub. Connect with another two bedrooms to create a large apartment style feel to your stay, ideal for groups of friends and family.