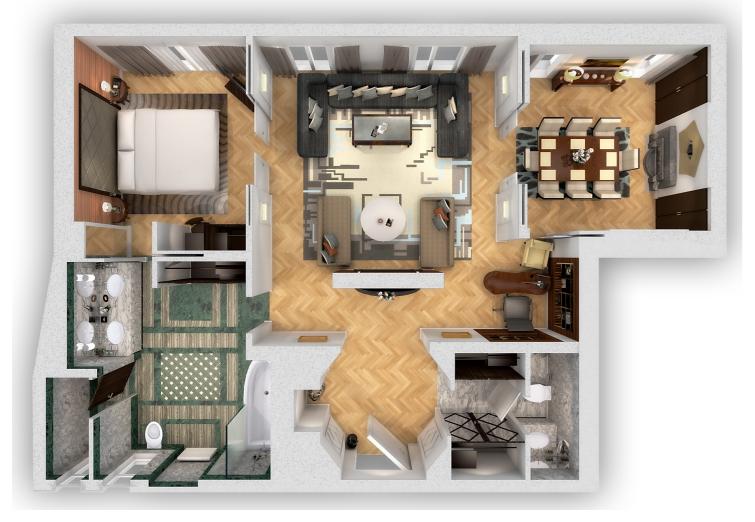

#### **Grand Suite**

The Grand Suite is a statement in luxury; a stylish and spacious one bedroom apartment completed with living and dining areas, sitting up to 8 guests, study and guest bathroom. The front door opens out to a generous lobby space where guests can access any area within the suite. Rooms are interconnected with double-width sliding doors, enabling the entire suite to be opened into a single space. The main bathroom is an exceptional example of Art Deco design, with astonishing original marble finishes and a large restored bathtub. Connect with another two bedrooms to create a large apartment style feel to your stay, ideal for groups of friends and family.

# Grand Suite, Superior King Room & Classic Queen Room interconnected.