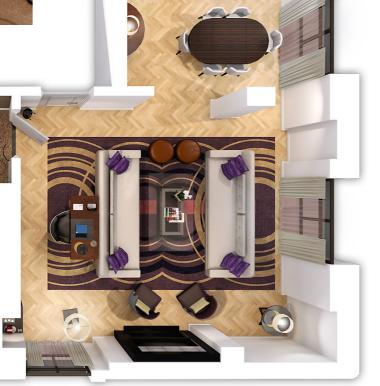

### **Art Deco Suite**

Rich in style, the Art Deco Suites showcase distinctive furniture design, impressive views across the city and a generous walk-in wardrobe. This is the perfect suite to spend the weekend with friends or family exploring Mayfair's finest shops, British designers and exclusive restaurants. Join up to four rooms together with connecting doors, guaranteeing exclusive access which is perfect for family stays.

# 2 Art Deco Suites, Superior King Room & Classic Queen Room interconnected.