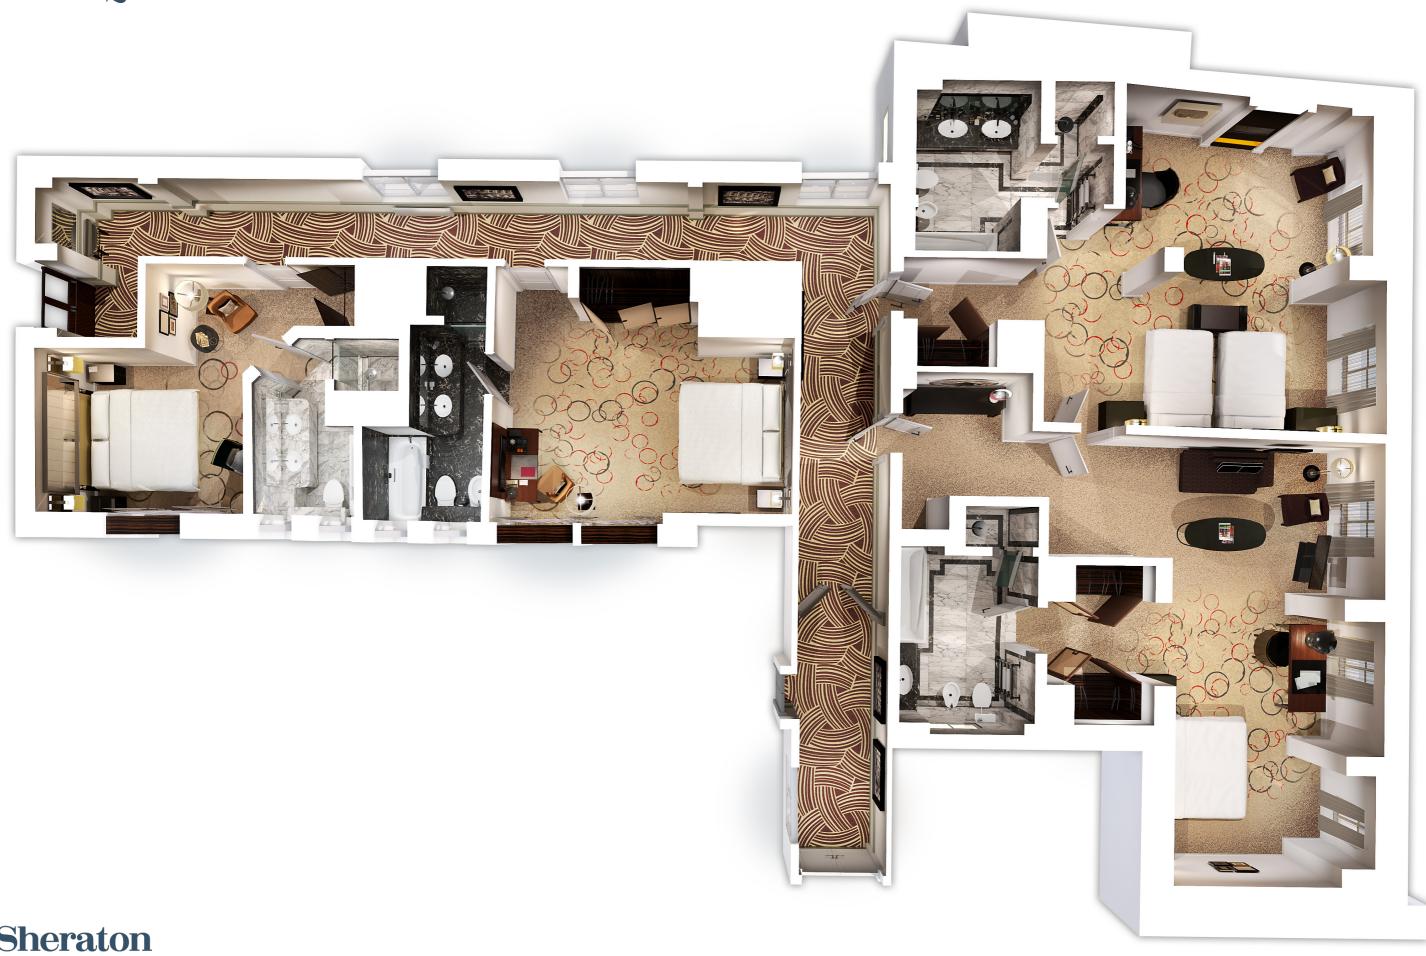

## **Suites Overview**

The Sheraton Grand London Park Lane boasts 30 large and luxurious suites each designed to reflect the hotel's traditional English heritage fused with stylish Art Deco design. Starting at a generous 38 sqm and extending up to a sizeable 95 sqm across the three categories, each suite has the comfort and space to experience every exclusive amenity and service on offer.

Here at the Sheraton Grand London Park Lane we understand the importance of being connected to family and friends, which is why we are one of the only hotels in London to offer 3 and 4 bedroom suites with connecting doors.

### **Art Deco Suite**

Rich in style, the Art Deco Suites showcase distinctive furniture design, impressive views across the city and a generous walk-in wardrobe. This is the perfect suite to spend the weekend with friends or family exploring Mayfair's finest shops, British designers and exclusive restaurants. Join up to four rooms together with connecting doors, guaranteeing exclusive access which is perfect for family stays.

#### **Park View Suite**

The Park View Suites reflect the character of London's famous Green Park of which they overlook. With their light, airy and homely spaces, these generously sized suites offer comfortable seating areas, a four or six seater dining table and adjoining areas, which provide ample space for working, entertaining and relaxing. Connect from two to five rooms together, perfect for family stays.

#### **Grand Suite**

The Grand Suite is a statement in luxury; a stylish and spacious one bedroom apartment completed with living and dining areas, sitting up to 8 guests, study and guest bathroom. The front door opens out to a generous lobby space where guests can access any area within the suite. Rooms are interconnected with double-width sliding doors, enabling the entire suite to be opened into a single space. The main bathroom is an exceptional example of Art Deco design, with astonishing original marble finishes and a large restored bathtub. Connect with another two bedrooms to create a large apartment style feel to your stay, ideal for groups of friends and family.